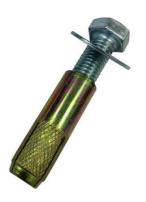

## 50mm Wedge Anchor Zinc Plated

Ideal Car Park Safety Fixing

## **About this product:**

M12 Wedge Anchors from Astrolfit come with a durable Zinc-Plate Finish to provide a next level of weather and corrosion resistance. The design of the Wedge Anchor enables a much stronger Fixing when installed. This Wedge Anchor is ideal for installing Speed Humps, Kerb Ramps and other similar products into Concrete Substrate and is a reliable permanent fixing when you need added strength.